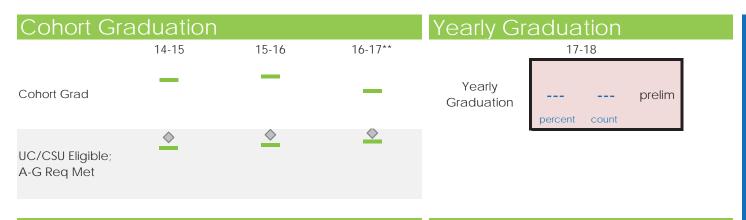

3 (3-8) 15-16 16-17 17-18 15-16 16-17 17-18 **MAP Growth** MAP Growth Met 19% 19% 17% Met Target **Standards** 57% Spring MAP Met Standards (K-11) Fall-Spr Met Target (K-10) 16-17 17-18 16-17 17-18 $\diamond$ 26% $\diamond$ **PSAT 8/9 PSAT NMSQT** 16% PSAT 8/9 (8) PSAT NMSQT (10) RA 071718

July 2018

## Demographics

Enrollment 896

|                     | Race/Ethnicity |
|---------------------|----------------|
| American<br>Indian  | 1%             |
| African<br>American | 2%             |
| Asian               | 3%             |
| Filipino            | 0%             |
| Hispanic            | 89%            |
| Pacific<br>Islander | 0%             |
| White               | 4%             |
| Two or More         | 2%             |
| Not<br>Reported     | 0%             |

2017-2018



| Advanced Placement |       |                 |             |             |      |              | Earned Credits (Graduates) |       |  |              |
|--------------------|-------|-----------------|-------------|-------------|------|--------------|----------------------------|-------|--|--------------|
|                    |       | Course Complete |             | Exams Taken |      | Exams Passed |                            | Henry |  | Stockton USD |
|                    |       | School          | SUSD        | School      | SUSD | School       | SUSD                       | 15-16 |  | 263          |
|                    | 16-17 |                 | 94%         |             | 84%  |              | 19%                        | 16-17 |  | 261          |
|                    | 17-18