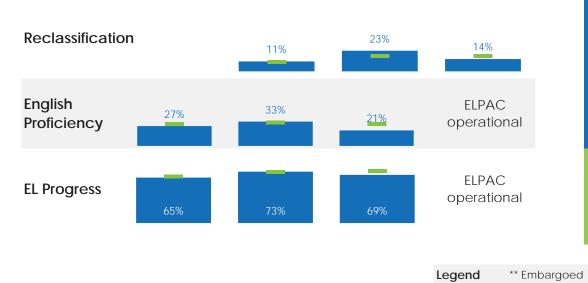

--------------------|-------|-----------------|-------------|-------------|------|--------------|----------------------------|-------|--|--------------|
|                    |       | Course Complete |             | Exams Taken |      | Exams Passed |                            | Henry |  | Stockton USD |
|                    |       | School          | SUSD        | School      | SUSD | School       | SUSD                       | 15-16 |  | 263          |
|                    | 16-17 |                 | 94%         |             | 84%  |              | 19%                        | 16-17 |  | 261          |
|                    | 17-18 |                 | <b>9</b> 4% |             | 85%  |              | 16%                        | 17-18 |  | 259          |



Preliminary

N, % = School





Wilhelmina Henry Elementary