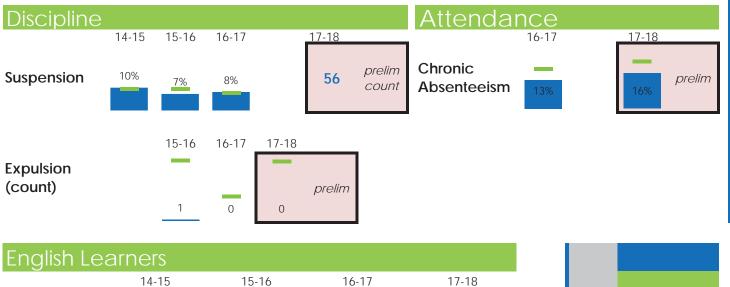

|       |  |              |
|--------------------|-------|-----------------|-------------|-------------|------|--------------|----------------------------|-------|--|--------------|
|                    |       | Course Complete |             | Exams Taken |      | Exams Passed |                            | Henry |  | Stockton USD |
|                    |       | School          | SUSD        | School      | SUSD | School       | SUSD                       | 15-16 |  | 263          |
|                    | 16-17 |                 | 94%         |             | 84%  |              | 19%                        | 16-17 |  | 261          |
|                    | 17-18 |                 | <b>9</b> 4% |             | 85%  |              | 16%                        | 17-18 |  | 259          |



Preliminary

N, % = School





Wilhelmina Henry Elementary